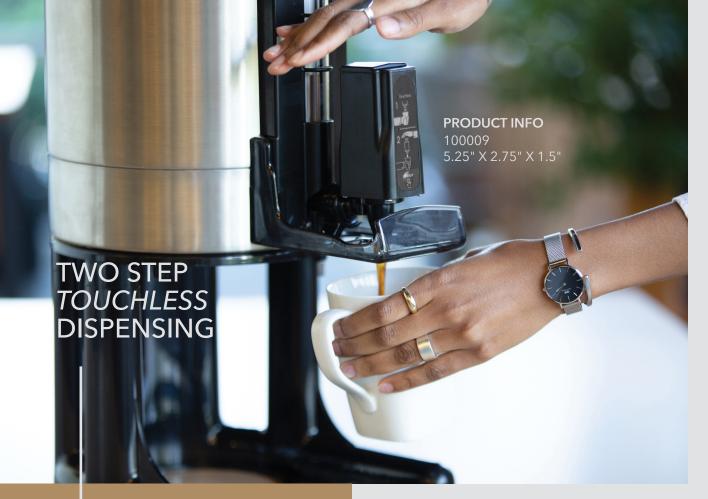

### **SANITARY DISPENSING**

Upgrade your beverage dispensers with the Touchless Spigot from Service Ideas. The battery-operated spigot replaces manual spigots on our Original and Slim Thermal Containers, and our Round and Slim Tea Urns. The valve utilizes patent-pending technology to detect a cup underneath and a hand above to initiate the dispense.

#### **FEATURES AND BENEFITS**

- Touchless operation for sanitary dispensing
- Intuitive dual sensors detect your cup, then your hand before dispensing
- LED provides visual feedback of detection
- Powered by 4 AA batteries (not included)
- Battery life tested up to 3 months with continuous power, or 13,000 cycles
- Easy to clean wetted components