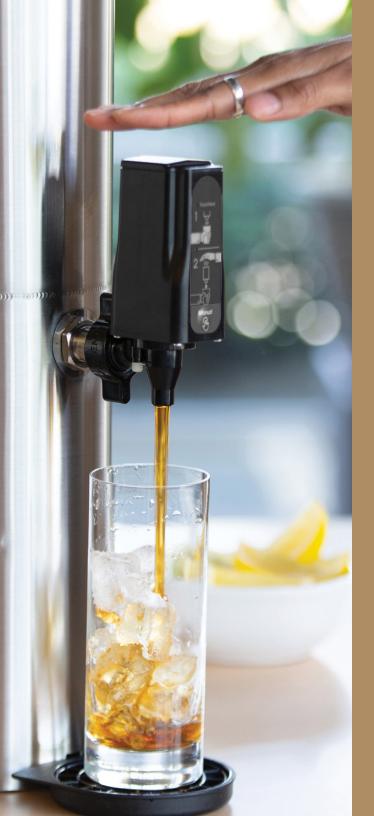

# TOUCHLESS **SPIGOT**

### **SANITARY DISPENSING**

Upgrade your beverage dispensers with the Touchless Spigot from Service Ideas. The battery-operated spigot replaces manual spigots on our Original and Slim Thermal Containers, and our Round and Slim Tea Urns. The valve utilizes patent-pending technology to detect a cup underneath and a hand above to initiate the dispense.

#### **FEATURES AND BENEFITS**

- Touchless operation for sanitary dispensing
- Intuitive dual sensors detect your cup, then your hand before dispensing
- LED provides visual feedback of detection
- Powered by 4 AA batteries (not included)
- Battery life tested up to 3 months with continuous power, or 13,000 cycles
- Easy to clean wetted components