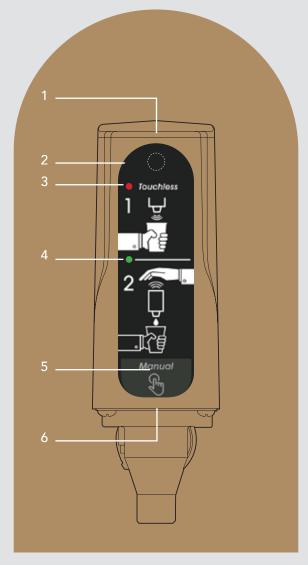

- 1. Top sensor (for hand)
- 2. Hidden on/off switch
- 3. Red LED / battery status
- 4. Green LED / indicator
- 5. Manual pour switch
- 6. Bottom sensor