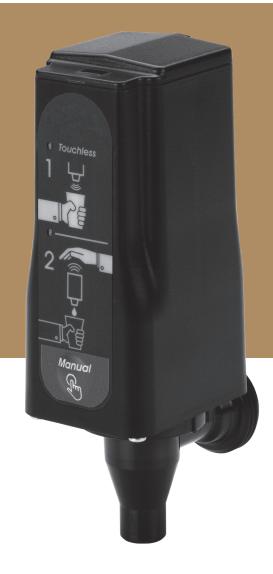

## TOUCHLESS SPIGOT, BLACK PLASTIC, LED LIGHTS, MOTION SENSORED

Upgrade your beverage dispensers with the Touchless Spigot from Service Ideas. The battery-operated spigot replaces manual spigots on our Original and Slim Thermal Containers, and our Round and Slim Tea Urns. The valve utilizes patent-pending technology to detect a cup underneath and a hand above to initiate the dispense.

## **FEATURES AND BENEFITS**

- NSF listed
- Touchless operation for sanitary dispensing
- Dual sensors to detect cup and hand
- LED provides visual feedback of detection
- Battery powered
- Easy to clean wetted components