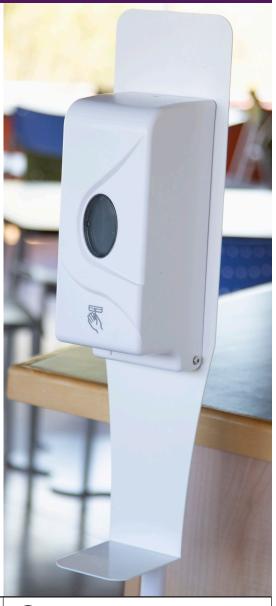

# SAN 'N' SERV TOUCHLESS HAND SANITIZER FLOOR DISPENSER

### SANITIZE AT EVERY TOUCHPOINT AND ENTRANCE

Reopen for business with the **San 'N' Serv Touchless Hand Sanitizer Floor Dispenser.** Just fill the canister with a gel hand sanitizer of your choice and place in any communal entrance. A battery operated motion sensor provides over 8,000 cycles of sanitary touchless dispensing.

## SAN 'N' SERV TOUCHLESS HAND SANITIZER FLOOR DISPENSER

Item Description

ADISPWSTD Touchless Floor Dispenser with Stand

0.8 Liter Canister

White

Full Stand Measurements:

11" X 11" X 4' 5"

**ASDISP** Touchless Sanitizer Dispenser (no stand)