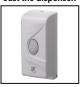

0.8 Liter Canister

White

Dispenser Only Measurements:

4.5" X 4.5" X 10.5"

#### Just the dispenser.

Mount anywhere!