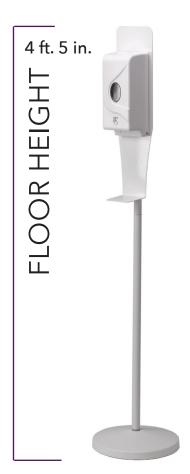

# SAN 'N' SERV TOUCHLESS HAND SANITIZER FLOOR DISPENSER

### SANITIZE AT EVERY TOUCHPOINT AND ENTRANCE

Reopen for business with the **San 'N' Serv Touchless Hand Sanitizer Floor Dispenser.** Just fill the canister with a gel hand sanitizer of your choice and place in any communal entrance. A battery operated motion sensor provides over 8,000 cycles of sanitary touchless dispensing.

## SAN 'N' SERV TOUCHLESS HAND SANITIZER FLOOR DISPENSER

Item Description

ADISPWSTD Touchless Floor Dispenser with Stand

0.8 Liter Canister

White

Full Stand Measurements:

11" X 11" X 4' 5"

**ASDISP** Touchless Sanitizer Dispenser (no stand)