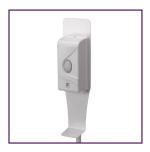

## SAN 'N' SERV TOUCHLESS HAND SANITIZER FLOOR DISPENSER

Item Description

ADISPWSTD Touchless Floor Dispenser with Stand

0.8 Liter Canister

White

Full Stand Measurements:

11" X 11" X 4' 5"

**ASDISP** Touchless Sanitizer Dispenser (no stand)

0.8 Liter Canister

White

Dispenser Only Measurements:

4.5" X 4.5" X 10.5"

#### Just the dispenser.

Mount anywhere!