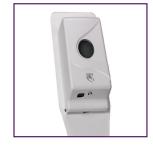

## (+) FEATURES

- Battery operated motion sensor will last for approximately 8,000 cycles \*
- Blinking blue light to notify a low battery
- Dispenses .8-1 ml of sanitizer at a time for approximately 800 uses per refill
- Lightweight for easy transporting with a wide base to prevent tipping
- Available with or without the stand for direct mounting to any wall
- Easy to assemble and operate