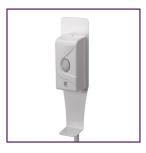

#### Description

Touchless Floor Dispenser with Stand 0.8 Liter Canister White

Dispenser Measurments: 4.5" X 4" X 10.5"

Full Stand Measurments: 11" X 11" X 4' 5"

## (+) FEATURES

- Battery operated motion sensor will last for approximately 8,000 cycles \*
- Blinking blue light to notify a low battery
- Dispenses .8-1 ml of sanitizer at a time for approximately 800 uses per refill
- Lightweight for easy transporting with a wide base to prevent tipping
- Available in a clean white finish
- Easy to assemble and operate