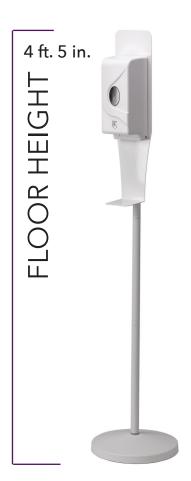

#### Description

Touchless Floor Dispenser with Stand 0.8 Liter Canister White

Dispenser Measurments: 4.5" X 4" X 10.5"

Full Stand Measurments: 11" X 11" X 4' 5"