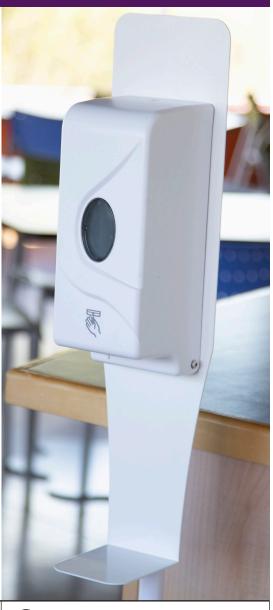

# SAN 'N' SERV TOUCHLESS HAND SANITIZER FLOOR DISPENSER

#### SANITIZE AT EVERY TOUCHPOINT AND ENTRANCE

Reopen for business with the **San 'N' Serv Touchless Hand Sanitizer Floor Dispenser.** Just fill the canister with a liquid hand sanitizer of your choice and place in any communal entrance. A battery operated motion sensor provides over 8,000 cycles of sanitary touchless dispensing.

#### Description

Touchless Floor Dispenser with Stand 0.8 Liter Canister White

Dispenser Measurments: 4.5" X 4" X 10.5"

Full Stand Measurments: 11" X 11" X 4' 5"