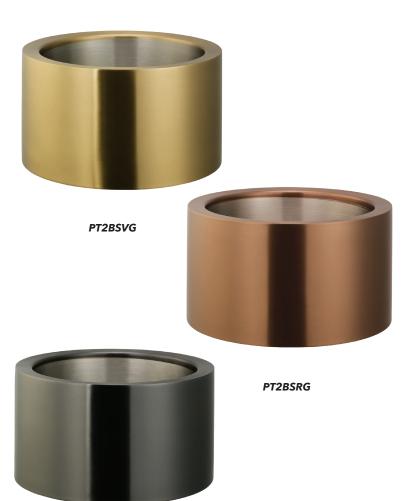

## **PERSONAL PARTY TUB**

PT2BSDT

**Item** Finish 2.3 Gallon | 1" X 11" X 6"

PT2BSVG Vintage Gold
PT2BSRG Rose Gold
PT2BSDT Dark Tungsten