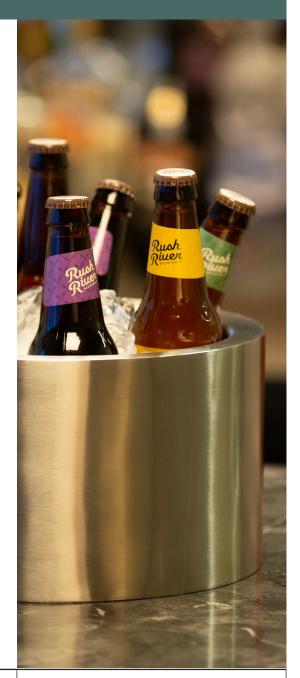

## **COLD BEVERAGES, NO PUDDLE!**

Share a bucket of cold drinks with a friend or two with our **Personal Party Tub**. Its small 10-inch opening will fit 4 to 6 beers, water, soda, or chill a couple bottles of wine. Since it's double walled, you don't have to worry about it sweating in the heat and creating a messy puddle to clean up. Constructed of 18/8 stainless steel and available in three metallic finishes.

## (+) FEATURES

- Double walled construction
- 18/8 stainless steel construction
- Fits 6-7 beers on ice
- Also available in 7 gallon